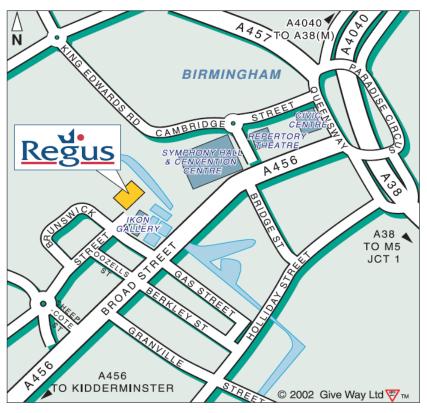

#### From the M5

- Exit at Junction 3. Take the A456 towards Birmingham The Quinton Expressway
- Continue into Hagley Road West/Hagley Road along the A456 until you each Five Ways.
- Go into the underpass at Five Ways and join Broad Street, still on the A456
- At the 1st set of main traffic lights turn left into Sheepcote Street
- At the roundabout turn right, into Brindleyplace
- Follow the road around to the left to arrive at the car park

### From the M6 (heading towards Birmingham)

- Leave at Junction 6 Spaghetti Junction
- Take the Aston Expressway (A38M) towards Birmingham City Centre
- Proceed over the flyover into St Chad's Queensway and through the underpass
- As you leave the underpass turn off, and do not enter the next underpass
- Continue across traffic lights to Paradise Queensway
- Take the 2nd exit, following signs to the ICC
- · Carry straight up Broad Street, past the Hyatt Hotel (On your left) until you come to the 2nd set of traffic lights
- Turn right into Sheepcote Street
- At the roundabout turn right into Brindleyplace
- Follow road around to the left to arrive at the car park